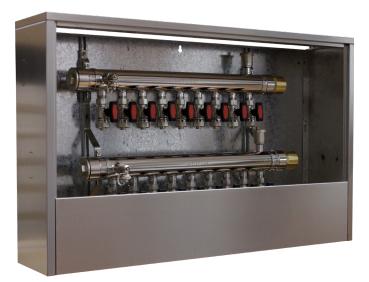

## Manifold Cabinet

## **STAINLESS STEEL CABINET**

## Wall Mounted 304 Stainless Steel Lockable Cabinet

- Lockable, Removable Front Panel
- Designed for the Rhella 2" XFM Snow Melting Manifold
- Two 2-3/4" Perforated Openings on Both End for Easy Side Connections
- Can be Installed Indoor or Outdoor Weather Proof
- Durable 1.3mm, 16 Gauge 304 Stainless Steel Construction
- Manifold Sold Separately