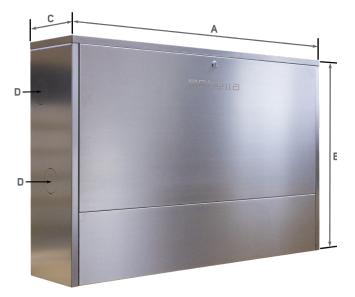

| Model Number | XFM Max Size   | А       | В       | С      | D      | Weight |
|--------------|----------------|---------|---------|--------|--------|--------|
| XFMCS8       | Up to 8 Loops  | 31-1/2" | 26-3/4" | 8-3/4" | 2-3/4" | 32 lbs |
| XFMCM8       | Up to 12 Loops | 41-3/4" | 26-3/4" | 8-3/4" | 2-3/4" | 40 lbs |
| XFMCL8       | Up to 16 Loops | 55-1/8" | 26-3/4" | 8-3/4" | 2-3/4" | 50 lbs |